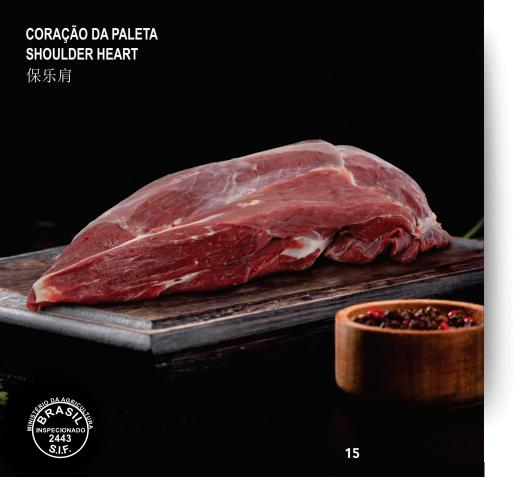

lth places it as a foot-and-mouth disease-free area without vaccination. The state was founded in 1914. The capital Porto Velho is located at the north, on the bank of is now going through a consolidation phase, holding significant positions within the Brazilian agribusiness. Within Figures show a drastic development which is mostly due to the professionalism and dedication of the rural producers of technologies and awareness of its responsibilities, the State as a place where livestock farming health issues are work of the producers combined with the efforts of public and private entities (MAPA/SFA- RO, SEAGRI, IDARON, FAPERON, EMATER- RO and FEFA-RO) involved in the primary sector make Rondônia a national reference model in beef













































































## DIANTEIRO ROBBED FOREQUARTER

掠夺牛前部位肉







## TRASEIRO ROBBED HINDQUARTER

掠夺牛后部位肉











































































































www.frigon.com.br