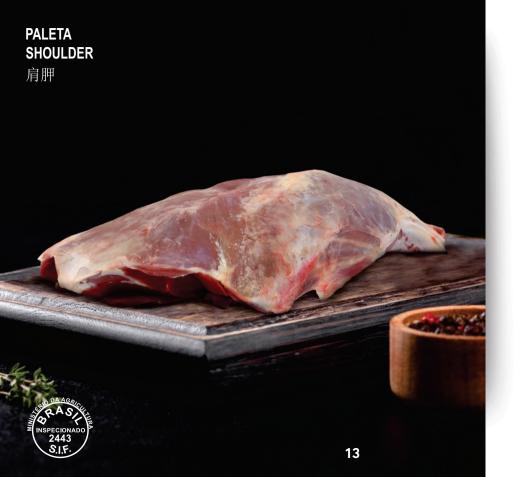

sed in health places it as a foot-and-mouth disease-free area without vaccination. The state was founded in 1914. The capital Porto Velho is located at the north, on the bank of is now going through a consolidation phase, holding significant positions within the Brazilian agribusiness. Within Figures show a drastic development which is mostly due to the professionalism and dedication of the rural producers of technologies and awareness of its responsibilities, the State as a place where livestock farming health issues are work of the producers combined with the efforts of public and private entities (MAPA/SFA- RO, SEAGRI, IDARON, FAPERON, EMATER- RO and FEFA-RO) involved in the primary sector make Rondônia a national reference model in beef













































































## DIANTEIRO ROBBED FOREQUARTER

掠夺牛前部位肉







## TRASEIRO ROBBED HINDQUARTER

掠夺牛后部位肉











































































































www.frigon.com.br