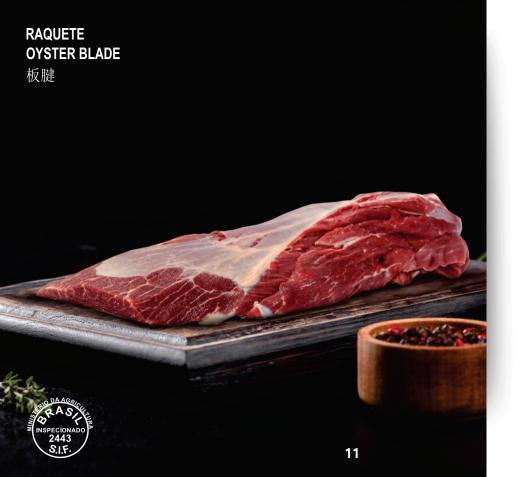

ttle are raised in health places it as a foot-and-mouth disease-free area without vaccination. The state was founded in 1914. The capital Porto Velho is located at the north, on the bank of is now going through a consolidation phase, holding significant positions within the Brazilian agribusiness. Within Figures show a drastic development which is mostly due to the professionalism and dedication of the rural producers of technologies and awareness of its responsibilities, the State as a place where livestock farming health issues are work of the producers combined with the efforts of public and private entities (MAPA/SFA- RO, SEAGRI, IDARON, FAPERON, EMATER- RO and FEFA-RO) involved in the primary sector make Rondônia a national reference model in beef













































































## DIANTEIRO ROBBED FOREQUARTER

掠夺牛前部位肉







## TRASEIRO ROBBED HINDQUARTER

掠夺牛后部位肉











































































































www.frigon.com.br