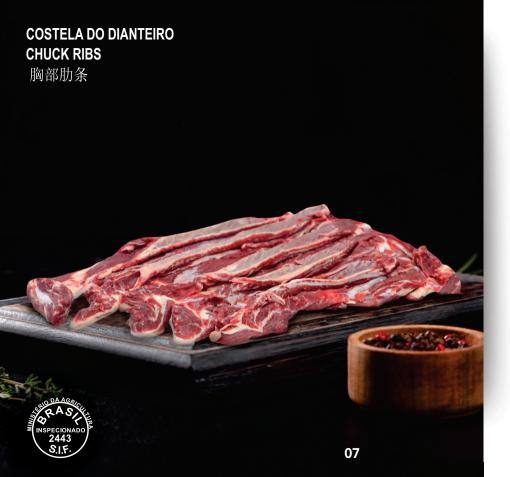

ural pastures where cattle are raised in health places it as a foot-and-mouth disease-free area without vaccination. The state was founded in 1914. The capital Porto Velho is located at the north, on the bank of is now going through a consolidation phase, holding significant positions within the Brazilian agribusiness. Within Figures show a drastic development which is mostly due to the professionalism and dedication of the rural producers of technologies and awareness of its responsibilities, the State as a place where livestock farming health issues are work of the producers combined with the efforts of public and private entities (MAPA/SFA- RO, SEAGRI, IDARON, FAPERON, EMATER- RO and FEFA-RO) involved in the primary sector make Rondônia a national reference model in beef













































































## DIANTEIRO ROBBED FOREQUARTER

掠夺牛前部位肉







## TRASEIRO ROBBED HINDQUARTER

掠夺牛后部位肉











































































































www.frigon.com.br