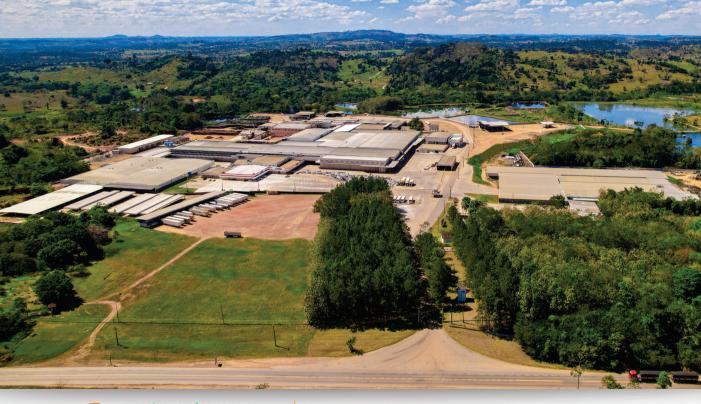

With more than 61.000,00m<sup>2</sup> of constructed area our total slaughtering capacity is 1800 animals a day **03** 