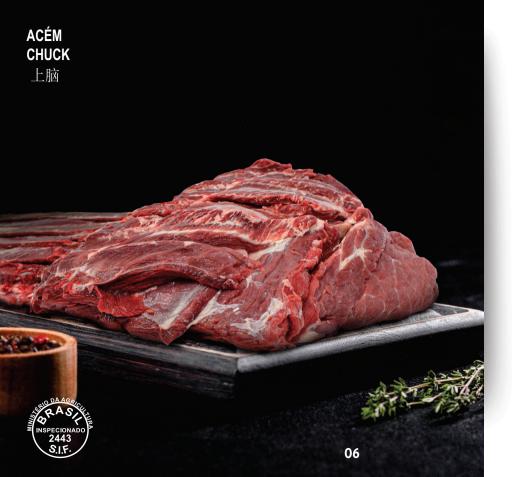

as natural pastures where cattle are raised in health places it as a foot-and-mouth disease-free area without vaccination. The state was founded in 1914. The capital Porto Velho is located at the north, on the bank of is now going through a consolidation phase, holding significant positions within the Brazilian agribusiness. Within Figures show a drastic development which is mostly due to the professionalism and dedication of the rural producers of technologies and awareness of its responsibilities, the State as a place where livestock farming health issues are work of the producers combined with the efforts of public and private entities (MAPA/SFA- RO, SEAGRI, IDARON, FAPERON, EMATER- RO and FEFA-RO) involved in the primary sector make Rondônia a national reference model in beef













































































## DIANTEIRO ROBBED FOREQUARTER

掠夺牛前部位肉







## TRASEIRO ROBBED HINDQUARTER

掠夺牛后部位肉











































































































www.frigon.com.br