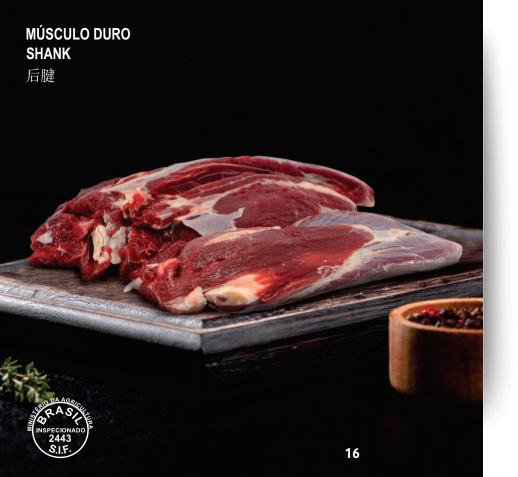

aces it as a foot-and-mouth disease-free area without vaccination. The state was founded in 1914. The capital Porto Velho is located at the north, on the bank of is now going through a consolidation phase, holding significant positions within the Brazilian agribusiness. Within Figures show a drastic development which is mostly due to the professionalism and dedication of the rural producers of technologies and awareness of its responsibilities, the State as a place where livestock farming health issues are work of the producers combined with the efforts of public and private entities (MAPA/SFA- RO, SEAGRI, IDARON, FAPERON, EMATER- RO and FEFA-RO) involved in the primary sector make Rondônia a national reference model in beef













































































## DIANTEIRO ROBBED FOREQUARTER

掠夺牛前部位肉







## TRASEIRO ROBBED HINDQUARTER

掠夺牛后部位肉











































































































www.frigon.com.br