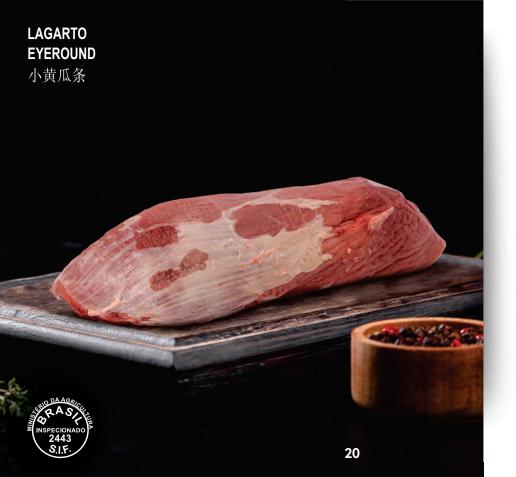

al Porto Velho is located at the north, on the bank of is now going through a consolidation phase, holding significant positions within the Brazilian agribusiness. Within Figures show a drastic development which is mostly due to the professionalism and dedication of the rural producers of technologies and awareness of its responsibilities, the State as a place where livestock farming health issues are work of the producers combined with the efforts of public and private entities (MAPA/SFA- RO, SEAGRI, IDARON, FAPERON, EMATER- RO and FEFA-RO) involved in the primary sector make Rondônia a national reference model in beef













































































## DIANTEIRO ROBBED FOREQUARTER

掠夺牛前部位肉







## TRASEIRO ROBBED HINDQUARTER

掠夺牛后部位肉











































































































www.frigon.com.br