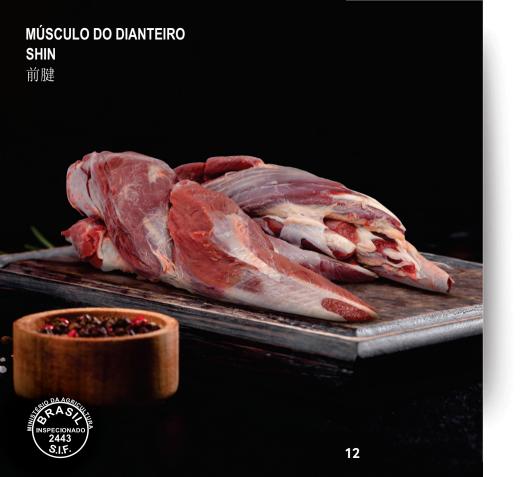

re raised in health places it as a foot-and-mouth disease-free area without vaccination. The state was founded in 1914. The capital Porto Velho is located at the north, on the bank of is now going through a consolidation phase, holding significant positions within the Brazilian agribusiness. Within Figures show a drastic development which is mostly due to the professionalism and dedication of the rural producers of technologies and awareness of its responsibilities, the State as a place where livestock farming health issues are work of the producers combined with the efforts of public and private entities (MAPA/SFA- RO, SEAGRI, IDARON, FAPERON, EMATER- RO and FEFA-RO) involved in the primary sector make Rondônia a national reference model in beef













































































## DIANTEIRO ROBBED FOREQUARTER

掠夺牛前部位肉







## TRASEIRO ROBBED HINDQUARTER

掠夺牛后部位肉











































































































www.frigon.com.br