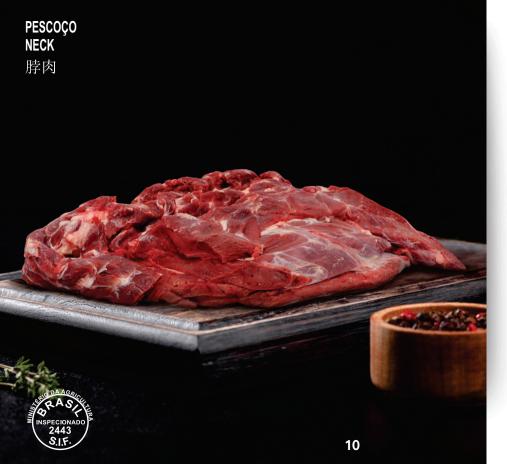

ere cattle are raised in health places it as a foot-and-mouth disease-free area without vaccination. The state was founded in 1914. The capital Porto Velho is located at the north, on the bank of is now going through a consolidation phase, holding significant positions within the Brazilian agribusiness. Within Figures show a drastic development which is mostly due to the professionalism and dedication of the rural producers of technologies and awareness of its responsibilities, the State as a place where livestock farming health issues are work of the producers combined with the efforts of public and private entities (MAPA/SFA- RO, SEAGRI, IDARON, FAPERON, EMATER- RO and FEFA-RO) involved in the primary sector make Rondônia a national reference model in beef













































































## DIANTEIRO ROBBED FOREQUARTER

掠夺牛前部位肉







## TRASEIRO ROBBED HINDQUARTER

掠夺牛后部位肉











































































































www.frigon.com.br