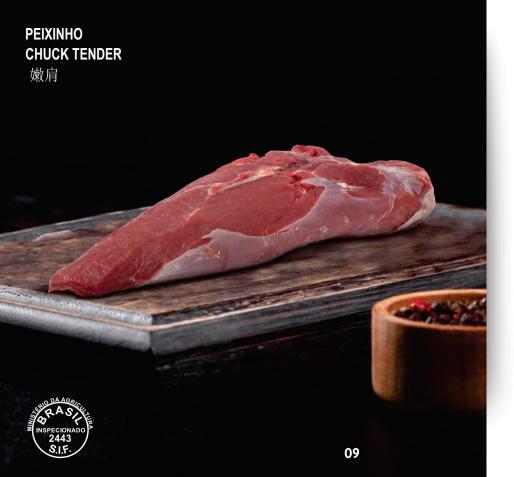

res where cattle are raised in health places it as a foot-and-mouth disease-free area without vaccination. The state was founded in 1914. The capital Porto Velho is located at the north, on the bank of is now going through a consolidation phase, holding significant positions within the Brazilian agribusiness. Within Figures show a drastic development which is mostly due to the professionalism and dedication of the rural producers of technologies and awareness of its responsibilities, the State as a place where livestock farming health issues are work of the producers combined with the efforts of public and private entities (MAPA/SFA- RO, SEAGRI, IDARON, FAPERON, EMATER- RO and FEFA-RO) involved in the primary sector make Rondônia a national reference model in beef













































































## DIANTEIRO ROBBED FOREQUARTER

掠夺牛前部位肉







## TRASEIRO ROBBED HINDQUARTER

掠夺牛后部位肉











































































































www.frigon.com.br