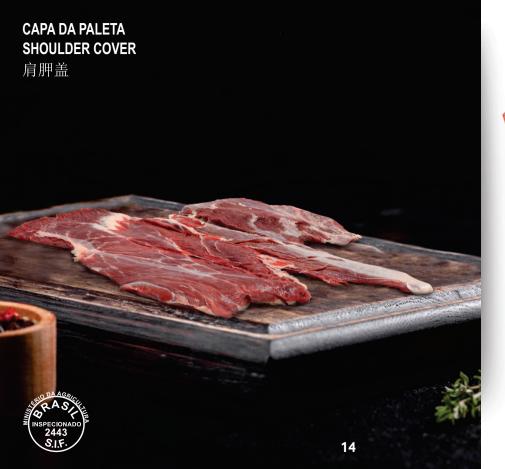

health places it as a foot-and-mouth disease-free area without vaccination. The state was founded in 1914. The capital Porto Velho is located at the north, on the bank of is now going through a consolidation phase, holding significant positions within the Brazilian agribusiness. Within Figures show a drastic development which is mostly due to the professionalism and dedication of the rural producers of technologies and awareness of its responsibilities, the State as a place where livestock farming health issues are work of the producers combined with the efforts of public and private entities (MAPA/SFA- RO, SEAGRI, IDARON, FAPERON, EMATER- RO and FEFA-RO) involved in the primary sector make Rondônia a national reference model in beef













































































## DIANTEIRO ROBBED FOREQUARTER

掠夺牛前部位肉







## TRASEIRO ROBBED HINDQUARTER

掠夺牛后部位肉











































































































www.frigon.com.br