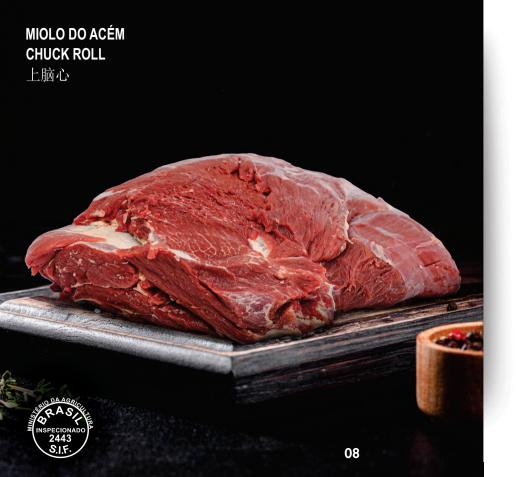

pastures where cattle are raised in health places it as a foot-and-mouth disease-free area without vaccination. The state was founded in 1914. The capital Porto Velho is located at the north, on the bank of is now going through a consolidation phase, holding significant positions within the Brazilian agribusiness. Within Figures show a drastic development which is mostly due to the professionalism and dedication of the rural producers of technologies and awareness of its responsibilities, the State as a place where livestock farming health issues are work of the producers combined with the efforts of public and private entities (MAPA/SFA- RO, SEAGRI, IDARON, FAPERON, EMATER- RO and FEFA-RO) involved in the primary sector make Rondônia a national reference model in beef













































































## DIANTEIRO ROBBED FOREQUARTER

掠夺牛前部位肉







## TRASEIRO ROBBED HINDQUARTER

掠夺牛后部位肉











































































































www.frigon.com.br